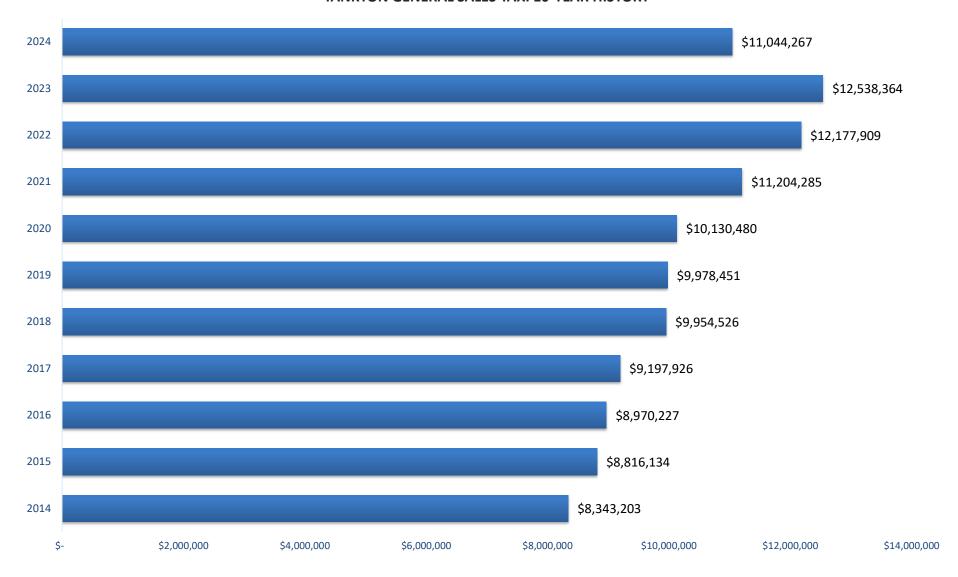

# City of Yankton, South Dakota Monthly Sales Tax Report October 2024

# Yankton Sales Tax (first and second penny, only)