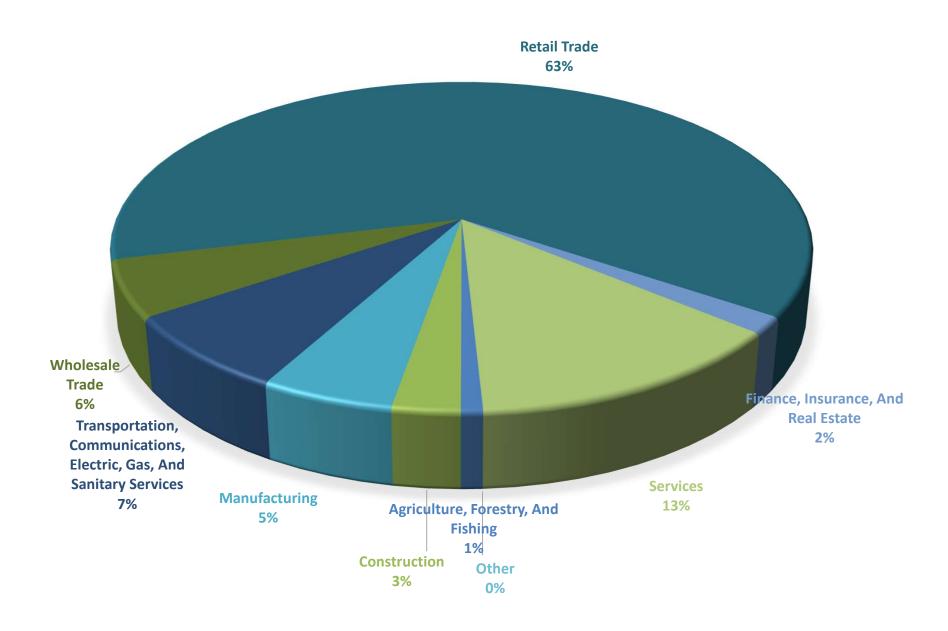

# City of Yankton, South Dakota Monthly Sales Tax Report October 2024

# Yankton Sales Tax (first and second penny, only)