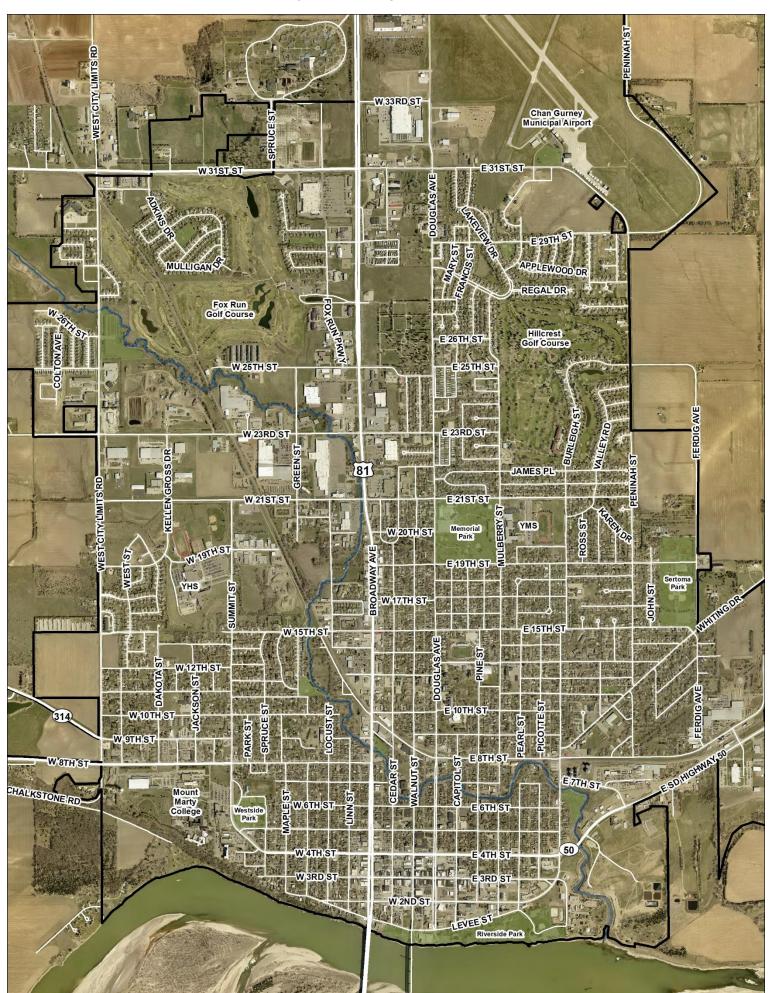

## Community Sidewalk Input

Let us know where you would or wouldn't like sidewalk to be placed within the community. Fill out the form voicing your opinion and outline the map (back) referencing the area you're describing.

Physical Area Description (map on the back)

i.e., 101 Broadway Ave, 400 block of Broadway Ave, East side of Adkins Dr from 30<sup>th</sup> Street to 31<sup>st</sup> Street

Please explain why you want or don't want sidewalk in this area

i.e., Does it connect two existing pieces? Do you have to cross the street to continue on a sidewalk?

Please outline on the map the areas you would or wouldn't like sidewalk