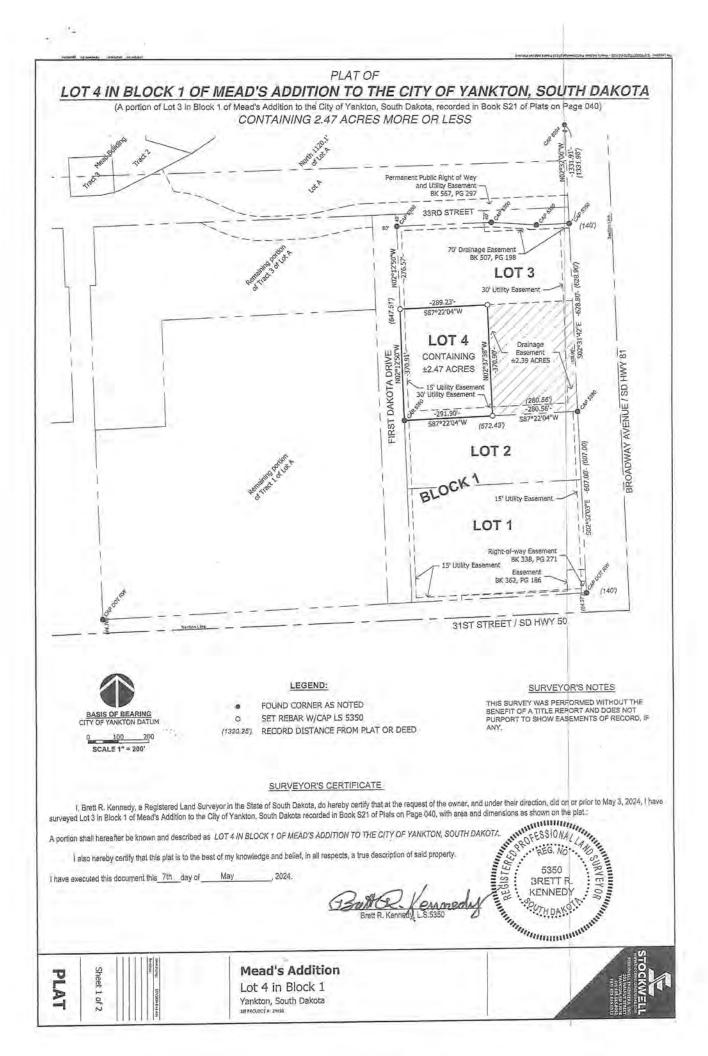

### 3. Land Sale

Consideration of Memorandum #24-193 regarding Resolution #24-42, an offer to purchase approximately 2.47 acres of City-owned land know as Lot 4, Block 1 of Mead's Addition.

**Attachment III-3** 