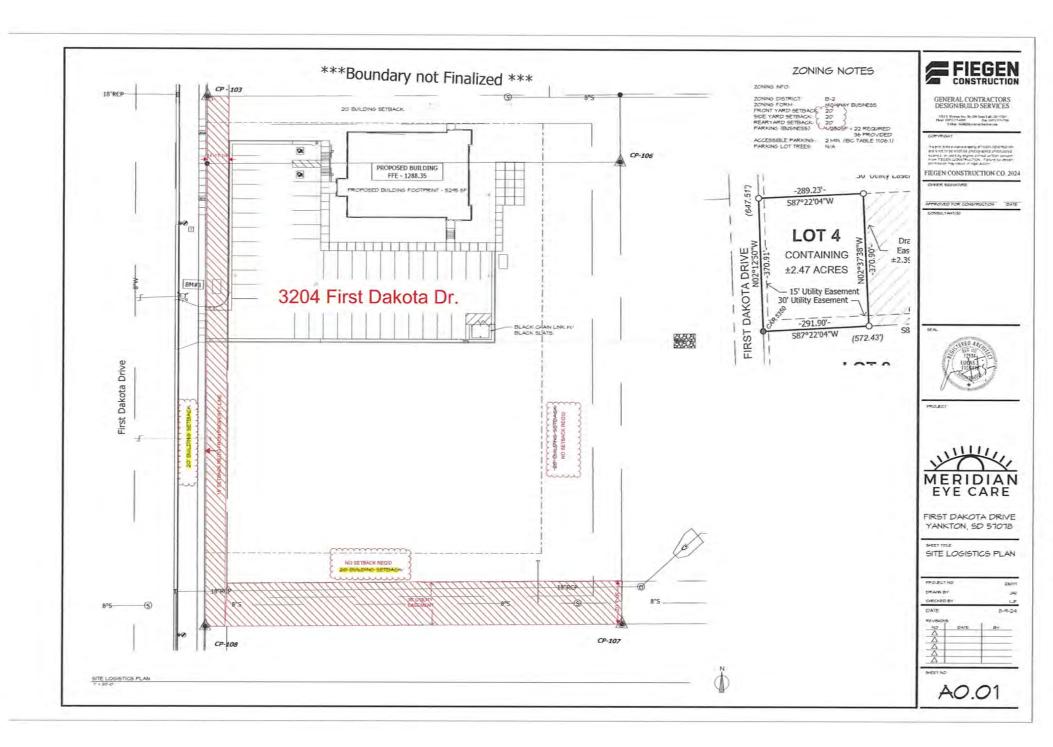

### 3. Land Sale

Consideration of Memorandum #24-193 regarding Resolution #24-42, an offer to purchase approximately 2.47 acres of City-owned land know as Lot 4, Block 1 of Mead's Addition.

**Attachment III-3** 