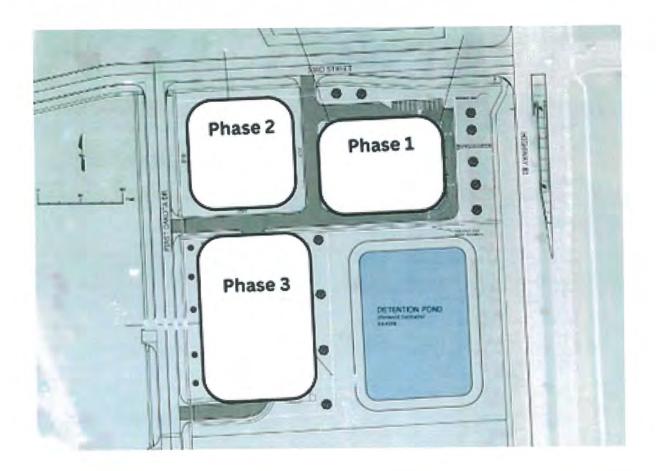

### 3. Land Sale

Consideration of Memorandum #24-193 regarding Resolution #24-42, an offer to purchase approximately 2.47 acres of City-owned land know as Lot 4, Block 1 of Mead's Addition.

**Attachment III-3** 