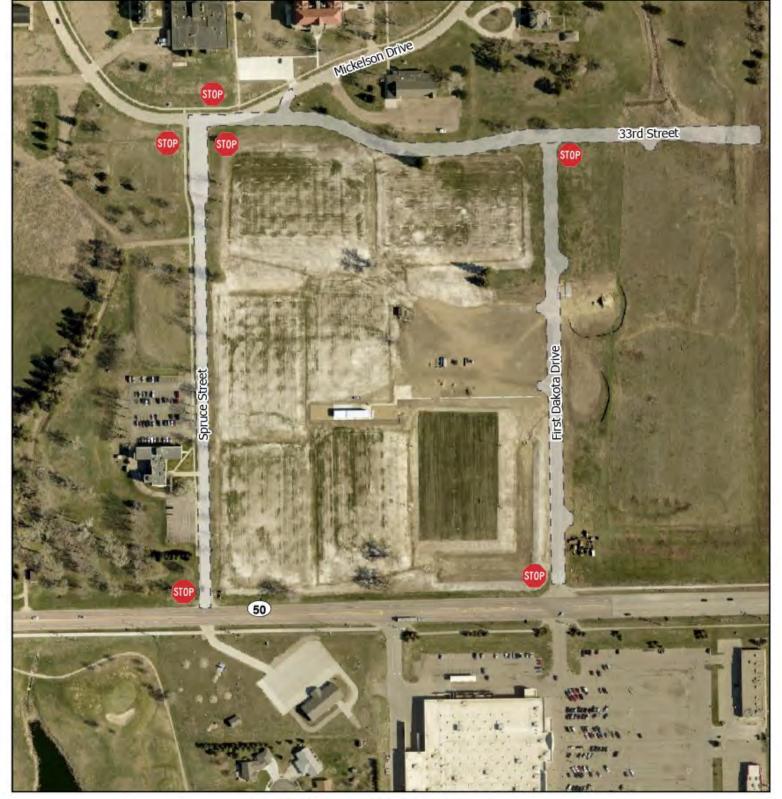

# 8. Stop Signs within Mead Development

Consideration of Memorandum #23-209 recommending the adoption of Resolution #23-63 authorizing the placement of stop signs within Mead Development.

Attachment IV-8

# 9. Mead Development Parking Restrictions

Consideration of Memorandum #23-210 recommending the adoption of Resolution #23-64 restricting parking along Spruce Street from 31<sup>st</sup> Street to 33<sup>rd</sup> Street.