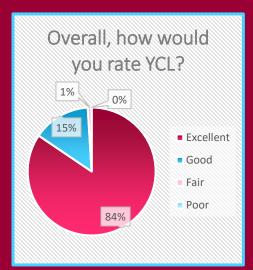

then has more money for other things. This can also work for movies, CDs, magazines, etc.

Customer service used to be better. Probably because of the turnover in employees, perhaps made worse by the plexiglass screens (which I am in favor of), there seems little contact between people behind the desk and the patrons. I sense no effort at all to learn people's names, for example, or even act as if you might ever have seen them before. Some employees rarely smile. That's too bad. More books! But I am old.:)



# 2022 Patron Survey: Key Statistics\*

515 Walnut St., Yankton, South Dakota 57078 | 605-668-5275 | library@cityofyankton.org https://www.cityofyankton.org/departments-services/library

# Out of 105 Responses...

- Nearly 68% visit the YCL weekly or more
- 98% have a library card