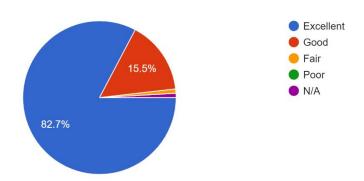

the public when photography and video recording is taking place.

## Right Subject to Enforce Compliance with Policy

The Library reserves the right to ask any individual or group violating this policy to cease the taking of photographs or videos. No person shall refuse or fail to obey any Reasonable Directive of Library management as it pertains to any violation of this policy. Reasonable Directives include but are not limited:

- Requests to cease taking photographs or video
- Requests to leave any restricted area
- Requests to leave YLC property when it is determined that any violation of this policy is severe or substantial.

## **2022 YCL Survey Responses**

How often do you visit the Yankton Community Library? 101 responses



Overall, how would you rate the library? 110 responses



How satisfied are you with the customer service you receive at the Yankton Community Library? 110 responses



How satisfied are you with the Yankton Community Library's collection (books, DVDs, audiobooks, magazines, etc.)?

110 responses



How satisfied are you with the youth programs at the Yankton Community Library? 110 responses



How satisfied are you with the adult programs at the Yankton Community Library?  $_{\rm 110\,responses}$ 



How satisfied are you with the hours of operation at the Yankton Community Library? 110 responses



Do you have a Yankton Community Library card? 110 responses



## How do you find out about the Yankton Community Library's services and events? 107 responses



## What are the reasons you use the Yankton Community Library? (Check all that apply)