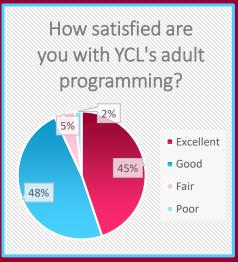

more money for other things. This can also work for movies, CDs, magazines, etc.

Customer service used to be better. Probably because of the turnover in employees, perhaps made worse by the plexiglass screens (which I am in favor of), there seems little contact between people behind the desk and the patrons. I sense no effort at all to learn people's names, for example, or even act as if you might ever have seen them before. Some employees rarely smile. That's too bad. More books! But I am old.:)



# 2022 Patron Survey: Key Statistics\*

515 Walnut St., Yankton, South Dakota 57078 | 605-668-5275 | library@cityofyankton.org https://www.cityofyankton.org/departments-services/library

# Out of 105 Responses...

- Nearly 68% visit the YCL weekly or more
- 98% have a library card