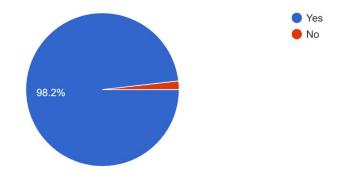

s severe or substantial.

## **2022 YCL Survey Responses**

How often do you visit the Yankton Community Library? 101 responses



Overall, how would you rate the library? 110 responses



How satisfied are you with the customer service you receive at the Yankton Community Library? 110 responses



How satisfied are you with the Yankton Community Library's collection (books, DVDs, audiobooks, magazines, etc.)?

110 responses



How satisfied are you with the youth programs at the Yankton Community Library? 110 responses



How satisfied are you with the adult programs at the Yankton Community Library?  $_{\rm 110\,responses}$ 



How satisfied are you with the hours of operation at the Yankton Community Library? 110 responses



Do you have a Yankton Community Library card? 110 responses



## How do you find out about the Yankton Community Library's services and events? 107 responses



## What are the reasons you use the Yankton Community Library? (Check all that apply) 108 responses



Is there anything else you would like us to know about your experience(s) at the Yankton Community Library? Any new programs you would like to see the library offer? Thank you!

Staff is very helpful!

Doing a great job! 🚳

You guys are awesome!!

Great Service & help w/ interlibrary loans!

I love that you're able to do interlibrary loans if there's a book I want & not here -

When we were in lockdown the online library kept me sane. I'm grateful for that. Don't use it as much now but I know it is there and I will use it again.

Thank you for all you do!

Video game rentals:)

We <3 our l