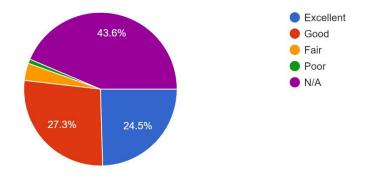

cease taking photographs or video
- Requests to leave any restricted area
- Requests to leave YLC property when it is determined that any violation of this policy is severe or substantial.

## **2022 YCL Survey Responses**

How often do you visit the Yankton Community Library? 101 responses



Overall, how would you rate the library? 110 responses



How satisfied are you with the customer service you receive at the Yankton Community Library? 110 responses



How satisfied are you with the Yankton Community Library's collection (books, DVDs, audiobooks, magazines, etc.)?

110 responses



How satisfied are you with the youth programs at the Yankton Community Library? 110 responses



How satisfied are you with the adult programs at the Yankton Community Library?  $_{\rm 110\,responses}$ 



How satisfied are you with the hours of operation at the Yankton Community Library? 110 responses



Do you have a Yankton Community Library card? 110 responses



## How do you find out about the Yankton Community Library's services and events? 107 responses



## What are the reasons you use the Yankton Community Library? (Check all that apply) 108 responses



Is there anything else you would like us to know about your experience(s) at the Yankton Community Library? Any new programs you would like to see the library offer? Thank you!

Staff is very helpful!

Doing a great job! 🚳

You guys are awesome!!

Great Service & help w/ interlibrary loans!

I love that you're able to do interlibrary loans if there's a book I want & not here -

When we were in lockdown the online library kept me