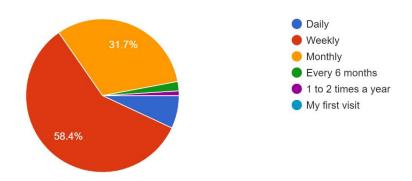

Library staff will make every effort to notify members of the public when photography and video recording is taking place.

## Right Subject to Enforce Compliance with Policy

The Library reserves the right to ask any individual or group violating this policy to cease the taking of photographs or videos. No person shall refuse or fail to obey any Reasonable Directive of Library management as it pertains to any violation of this policy. Reasonable Directives include but are not limited:

- Requests to cease taking photographs or video
- Requests to leave any restricted area
- Requests to leave YLC property when it is determined that any violation of this policy is severe or substantial.

## **2022 YCL Survey Responses**

How often do you visit the Yankton Community Library? 101 responses



Overall, how would you rate the library? 110 responses



How satisfied are you with the customer service you receive at the Yankton Community Library? 110 responses



How satisfied are you with the Yankton Community Library's collection (books, DVDs, audiobooks, magazines, etc.)?

110 responses



How satisfied are you with the youth programs at the Yankton Community Library? 110 responses



How satisfied are you with the adult programs at the Yankton Community Library?  $_{\rm 110\,responses}$ 



How satisfied are you with the hours of operation at the Yankton Community Library? 110 responses



Do you have a Yankton Community Library card? 110 responses



## How do you find out about the Yankton Community Library's services and events? 107 responses



## What are the reasons you