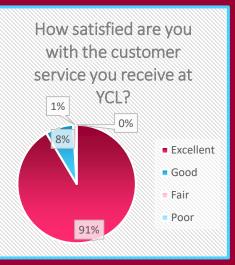

en has more money for other things. This can also work for movies, CDs, magazines, etc.

Customer service used to be better. Probably because of the turnover in employees, perhaps made worse by the plexiglass screens (which I am in favor of), there seems little contact between people behind the desk and the patrons. I sense no effort at all to learn people's names, for example, or even act as if you might ever have seen them before. Some employees rarely smile. That's too bad. More books! But I am old.:)



# 2022 Patron Survey: Key Statistics\*

515 Walnut St., Yankton, South Dakota 57078 | 605-668-5275 | library@cityofyankton.org https://www.cityofyankton.org/departments-services/library

# Out of 105 Responses...

- Nearly 68% visit the YCL weekly or more
- 98% have a library card