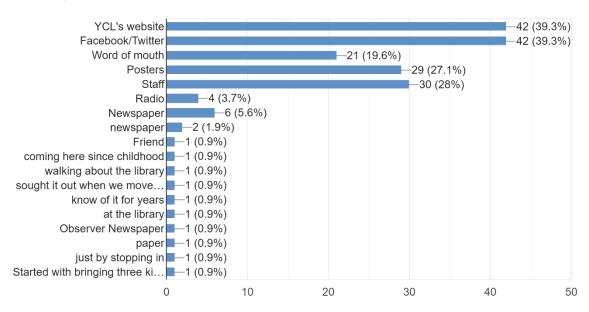

unity Library? 101 responses



Overall, how would you rate the library? 110 responses



How satisfied are you with the customer service you receive at the Yankton Community Library? 110 responses



How satisfied are you with the Yankton Community Library's collection (books, DVDs, audiobooks, magazines, etc.)?

110 responses



How satisfied are you with the youth programs at the Yankton Community Library? 110 responses



How satisfied are you with the adult programs at the Yankton Community Library?  $_{\rm 110\,responses}$ 



How satisfied are you with the hours of operation at the Yankton Community Library? 110 responses



Do you have a Yankton Community Library card? 110 responses



## How do you find out about the Yankton Community Library's services and events? 107 responses



## What are the reasons you use the Yankton Community Library? (Check all that apply) 108 responses



Is there anything else you would like us to know about your experience(s) at the Yankton Community Library? Any new programs you would like to see the library offer? Thank you!

Staff is very helpful!

Doing a great job! 🚳

You guys are awesome!!

Great Service & help w/ interlibrary loans!

I love that you're able to do interlibrary loans if there's a book I want & not here -

When we were in lockdown the online library kept me sane. I'm grateful for that. Don't use it as much now but I know it is there and I will use it again.

Thank you for all you do!

Video game rentals:)

We <3 our library --thank you for all you do!

Wish there was a revival of the Scrabble saturdays.

It seems t