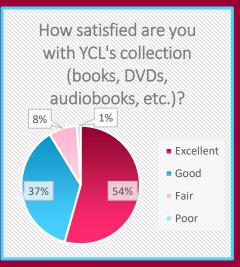

has more money for other things. This can also work for movies, CDs, magazines, etc.

Customer service used to be better. Probably because of the turnover in employees, perhaps made worse by the plexiglass screens (which I am in favor of), there seems little contact between people behind the desk and the patrons. I sense no effort at all to learn people's names, for example, or even act as if you might ever have seen them before. Some employees rarely smile. That's too bad. More books! But I am old.:)



# 2022 Patron Survey: Key Statistics\*

515 Walnut St., Yankton, South Dakota 57078 | 605-668-5275 | library@cityofyankton.org https://www.cityofyankton.org/departments-services/library

# Out of 105 Responses...

- Nearly 68% visit the YCL weekly or more
- 98% have a library card