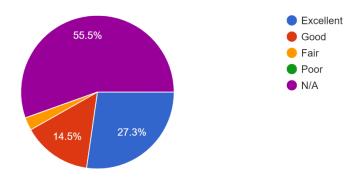

pertains to any violation of this policy. Reasonable Directives include but are not limited:

- Requests to cease taking photographs or video
- Requests to leave any restricted area
- Requests to leave YLC property when it is determined that any violation of this policy is severe or substantial.

## **2022 YCL Survey Responses**

How often do you visit the Yankton Community Library? 101 responses



Overall, how would you rate the library? 110 responses



How satisfied are you with the customer service you receive at the Yankton Community Library? 110 responses



How satisfied are you with the Yankton Community Library's collection (books, DVDs, audiobooks, magazines, etc.)?

110 responses



How satisfied are you with the youth programs at the Yankton Community Library? 110 responses



How satisfied are you with the adult programs at the Yankton Community Library?  $_{\rm 110\,responses}$ 



How satisfied are you with the hours of operation at the Yankton Community Library? 110 responses



Do you have a Yankton Community Library card? 110 responses



## How do you find out about the Yankton Community Library's services and events? 107 responses



## What are the reasons you use the Yankton Community Library? (Check all that apply) 108 responses



Is there anything else you would like us to know about your experience(s) at the Yankton Community Library? Any new programs you would like to see the library offer? Thank you!

Staff is very helpful!

Doing a great job! 🚳

You guys are awesome!!

Great Service & help w/ interlibrary loans!

I love that you're able to do