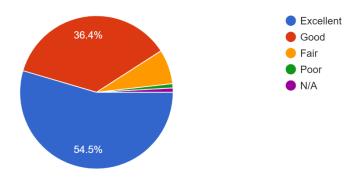

deos. No person shall refuse or fail to obey any Reasonable Directive of Library management as it pertains to any violation of this policy. Reasonable Directives include but are not limited:

- Requests to cease taking photographs or video
- Requests to leave any restricted area
- Requests to leave YLC property when it is determined that any violation of this policy is severe or substantial.

## **2022 YCL Survey Responses**

How often do you visit the Yankton Community Library? 101 responses



Overall, how would you rate the library? 110 responses



How satisfied are you with the customer service you receive at the Yankton Community Library? 110 responses



How satisfied are you with the Yankton Community Library's collection (books, DVDs, audiobooks, magazines, etc.)?

110 responses



How satisfied are you with the youth programs at the Yankton Community Library? 110 responses



How satisfied are you with the adult programs at the Yankton Community Library?  $_{\rm 110\,responses}$ 



How satisfied are you with the hours of operation at the Yankton Community Library? 110 responses



Do you have a Yankton Community Library card? 110 responses



## How do you find out about the Yankton Community Library's services and events? 107 responses



## What are the reasons you use the Yankton Community Library? (Check all that apply) 108 responses



Is there anything else you would like us to know about your experience(s) at the Yankton Community Library? Any new programs you would like to see the library offer? Thank you!

Staff is very helpful!

Doing a great job! 🚳

Yo