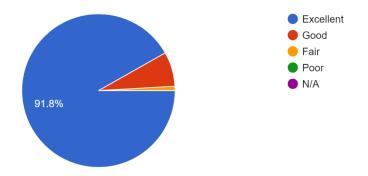

Policy

The Library reserves the right to ask any individual or group violating this policy to cease the taking of photographs or videos. No person shall refuse or fail to obey any Reasonable Directive of Library management as it pertains to any violation of this policy. Reasonable Directives include but are not limited:

- Requests to cease taking photographs or video
- Requests to leave any restricted area
- Requests to leave YLC property when it is determined that any violation of this policy is severe or substantial.

## **2022 YCL Survey Responses**

How often do you visit the Yankton Community Library? 101 responses



Overall, how would you rate the library? 110 responses



How satisfied are you with the customer service you receive at the Yankton Community Library? 110 responses



How satisfied are you with the Yankton Community Library's collection (books, DVDs, audiobooks, magazines, etc.)?

110 responses



How satisfied are you with the youth programs at the Yankton Community Library? 110 responses



How satisfied are you with the adult programs at the Yankton Community Library?  $_{\rm 110\,responses}$ 



How satisfied are you with the hours of operation at the Yankton Community Library? 110 responses



Do you have a Yankton Community Library card? 110 responses



## How do you find out about the Yankton Community Library's services and events? 107 responses



## What are the reasons you use the Yankton Community Library? (Check all that apply) 108 responses



Is there anything else you would like us to know about your experience(s) at the Yankton Commu