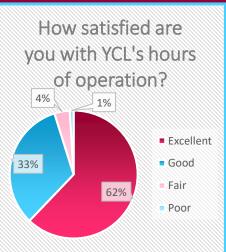

ore money for other things. This can also work for movies, CDs, magazines, etc.

Customer service used to be better. Probably because of the turnover in employees, perhaps made worse by the plexiglass screens (which I am in favor of), there seems little contact between people behind the desk and the patrons. I sense no effort at all to learn people's names, for example, or even act as if you might ever have seen them before. Some employees rarely smile. That's too bad. More books! But I am old.:)



# 2022 Patron Survey: Key Statistics\*

515 Walnut St., Yankton, South Dakota 57078 | 605-668-5275 | library@cityofyankton.org https://www.cityofyankton.org/departments-services/library

# Out of 105 Responses...

- Nearly 68% visit the YCL weekly or more
- 98% have a library card