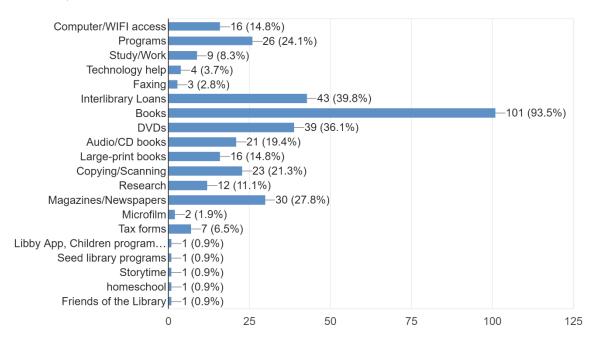

are you with the customer service you receive at the Yankton Community Library? 110 responses



How satisfied are you with the Yankton Community Library's collection (books, DVDs, audiobooks, magazines, etc.)?

110 responses



How satisfied are you with the youth programs at the Yankton Community Library? 110 responses



How satisfied are you with the adult programs at the Yankton Community Library?  $_{\rm 110\,responses}$ 



How satisfied are you with the hours of operation at the Yankton Community Library? 110 responses



Do you have a Yankton Community Library card? 110 responses



## How do you find out about the Yankton Community Library's services and events? 107 responses



## What are the reasons you use the Yankton Community Library? (Check all that apply) 108 responses



Is there anything else you would like us to know about your experience(s) at the Yankton Community Library? Any new programs you would like to see the library offer? Thank you!

Staff is very helpful!

Doing a great job! 🚳

You guys are awesome!!

Great Service & help w/ interlibrary loans!

I love that you're able to do interlibrary loans if there's a book I want & not here -

When we were in lockdown the online library kept me sane. I'm grateful for that. Don't use it as much now but I know it is there and I will use it again.

Thank you for all you do!

Video game rentals:)

We <3 our library --thank you for all you do!

Wish there was a revival of the Scrabble saturdays.

It seems the library used to support the seed library program better. What happened?

I've always appreciated the