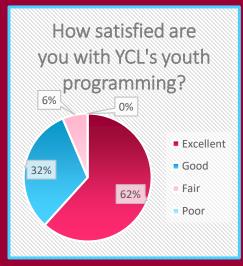

as more money for other things. This can also work for movies, CDs, magazines, etc.

Customer service used to be better. Probably because of the turnover in employees, perhaps made worse by the plexiglass screens (which I am in favor of), there seems little contact between people behind the desk and the patrons. I sense no effort at all to learn people's names, for example, or even act as if you might ever have seen them before. Some employees rarely smile. That's too bad. More books! But I am old.:)



# 2022 Patron Survey: Key Statistics\*

515 Walnut St., Yankton, South Dakota 57078 | 605-668-5275 | library@cityofyankton.org https://www.cityofyankton.org/departments-services/library

# Out of 105 Responses...

- Nearly 68% visit the YCL weekly or more
- 98% have a library card