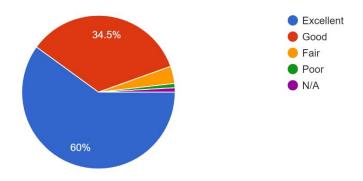

perty when it is determined that any violation of this policy is severe or substantial.

## **2022 YCL Survey Responses**

How often do you visit the Yankton Community Library? 101 responses



Overall, how would you rate the library? 110 responses



How satisfied are you with the customer service you receive at the Yankton Community Library? 110 responses



How satisfied are you with the Yankton Community Library's collection (books, DVDs, audiobooks, magazines, etc.)?

110 responses



How satisfied are you with the youth programs at the Yankton Community Library? 110 responses



How satisfied are you with the adult programs at the Yankton Community Library?  $_{\rm 110\,responses}$ 



How satisfied are you with the hours of operation at the Yankton Community Library? 110 responses



Do you have a Yankton Community Library card? 110 responses



## How do you find out about the Yankton Community Library's services and events? 107 responses



## What are the reasons you use the Yankton Community Library? (Check all that apply) 108 responses



Is there anything else you would like us to know about your experience(s) at the Yankton Community Library? Any new programs you would like to see the library offer? Thank you!

Staff is very helpful!

Doing a great job! 🚳

You guys are awesome!!

Great Service & help w/ interlibrary loans!

I love that you're able to do interlibrary loans if there's a book I want & not here -

When we were in lockdown the online library kept me sane. I'm grateful for that. Don't use it as much now but I know it is there and I will use it again