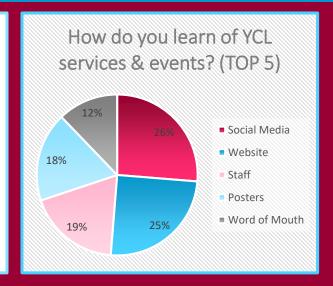

y then has more money for other things. This can also work for movies, CDs, magazines, etc.

Customer service used to be better. Probably because of the turnover in employees, perhaps made worse by the plexiglass screens (which I am in favor of), there seems little contact between people behind the desk and the patrons. I sense no effort at all to learn people's names, for example, or even act as if you might ever have seen them before. Some employees rarely smile. That's too bad. More books! But I am old.:)



# 2022 Patron Survey: Key Statistics\*

515 Walnut St., Yankton, South Dakota 57078 | 605-668-5275 | library@cityofyankton.org https://www.cityofyankton.org/departments-services/library

# Out of 105 Responses...

- Nearly 68% visit the YCL weekly or more
- 98% have a library card